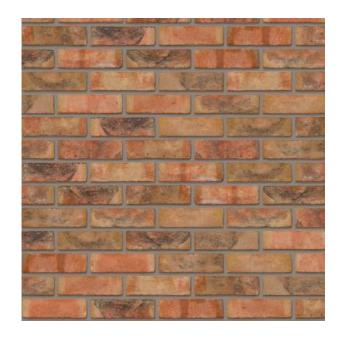

| Product Technical Information Sheet |  |
|-------------------------------------|--|
| 24256110                            |  |
| Warnham                             |  |
| Hand Moulded                        |  |
| Frogged unit                        |  |
| Red                                 |  |
| Creased                             |  |
| 215 x 102.5 x 65                    |  |
| 500                                 |  |
| 2.33                                |  |
|                                     |  |

Technical data correct at time of issue. Individual dry brick weights can vary and are for guidance only. Any questions regarding this data should be referred to the wienerberger Technical Department. Due to the limitations of screen and print colour representation of product images it is advised that brick samples are viewed prior to ordering.