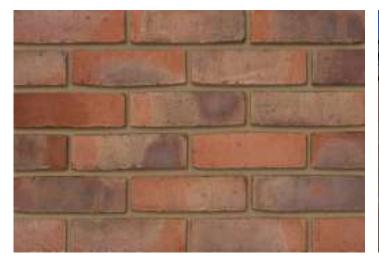

## **Northern Buff**

| Product Information                                        |                                    |
|------------------------------------------------------------|------------------------------------|
| Ibstock Code:                                              | 2618                               |
| Туре:                                                      | Waterstruck                        |
| Facing Description:                                        | Distressed                         |
| Dry Brick Weight (kg):                                     | 2.7kg                              |
| Pack Quantity:                                             | 392                                |
| Packaging (standard):                                      | Banded (plastic) And Shrinkwrapped |
| Factory:                                                   | Birtley                            |
| Technical Specification (to BS EN 771-1)                   |                                    |
| Brick Dimensions (L x W x H mm):                           | 215x102x65                         |
| Size Tolerances Mean & Range:                              | Tm Rm                              |
| Configuration:                                             | Solid                              |
| Voids (%):                                                 | 0                                  |
| Compressive Strength (N/mm <sup>2</sup> ):                 | 20                                 |
| Active Soluble Salts:                                      | S2                                 |
| Water Absorption (% weight):                               | 12                                 |
| Durability:                                                | F2                                 |
| Gross Dry Density (Sound Insulation) (Kg/m <sup>3</sup> ): | 1740                               |
| Equivalent Thermal Conductivity "K" value 5% Exposed:      | Refer to Ibstock                   |
| Initial Rate of Absorption (Suction Rate) (Kg/m²/min):     | Refer to Ibstock                   |
| EAN:                                                       | 5036335015216                      |