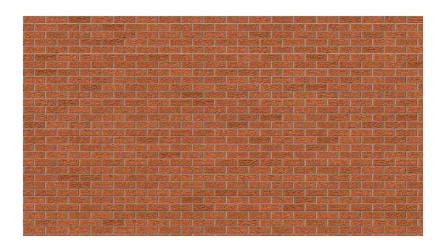

## **Manorial Red**

## **Product Information**

Ibstock Code: A2902A

Type: Wirecut Extruded

Facing Description: Rusticated

Dry Brick Weight (kg): 2.3kg
Pack Quantity: 500

Packaging (standard): Banded (Plastic)

Factory: Chesterton