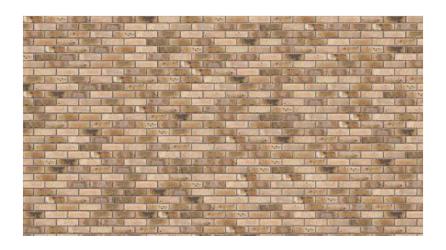

## Cooksbridge Yellow Clamp Stock

0.82

## **Product Information**

Ibstock Code: A4512A

Type: Stock

Facing Description: Sandfaced

Dry Brick Weight (kg): 2.2kg
Pack Quantity: 370

Packaging (standard): Banded (Plastic)

Factory: Chailey

EPD:

## Technical Specification (to BS EN 771-1)

Brick Dimensions (L x W x H mm): 215x102x65

Size Tolerances Mean & Range: T1 R1

Configuration: Single Frog

Voids (%): 05-Oct

Compressive Strength (N/mm²): 12.5

Active Soluble Salts: S2

Water Absorption (% weight): 12

Durability: F2

Gross Dry Density (Sound Insulation) (Kg/m³): 1560

Gloss Dry Density (Sound Insulation) (Ng/III-).

Equivalent Thermal Conductivity "K" value 5% Ex-

posed:

Initial Rate of Absorption (Suction Rate) (Kg/m²/min): 0.9