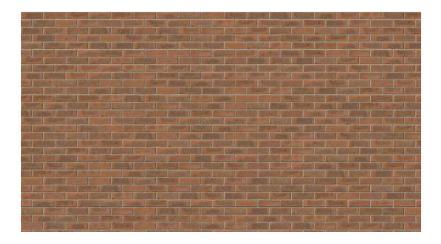

## Capital Brown Multi Stock





## Product Information

| Ibstock Code:          | A0714A                           |
|------------------------|----------------------------------|
| Туре:                  | Stock                            |
| Facing Description:    | Sandfaced                        |
| Dry Brick Weight (kg): | 2.3kg                            |
| Pack Quantity:         | 475                              |
| Packaging (standard):  | Banded (Plastic) and Stretchwrap |
| Factory:               | Laybrook                         |
| EPD:                   |                                  |

## Technical Specification (to BS EN 771-1)

| Brick Dimensions (L x W x H mm):                           | 215x102x65  |
|------------------------------------------------------------|-------------|
| Size Tolerance