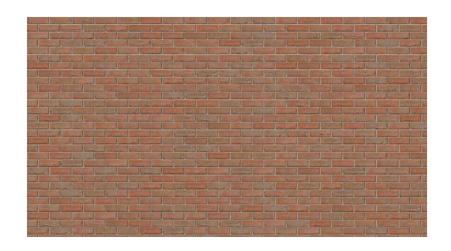

## **Bradgate Regal**

## **Product Information**

Ibstock Code: A0021A

Type: Stock

Facing Description: Sandcreased

Dry Brick Weight (kg): 2.1kg
Pack Quantity: 430

Packaging (standard): Banded (Plastic) and Stretchwrap

Factory: Leicester