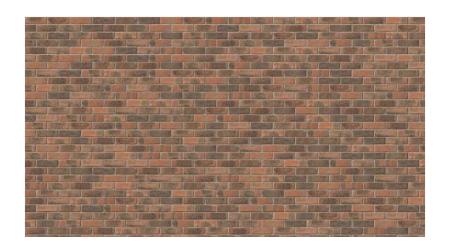

## **Bexhill Dark**

## **Product Information**

Ibstock Code: A4009A

Type: Stock

Facing Description: Sandfaced

Dry Brick Weight (kg): 2.2kg
Pack Quantity: 500

Packaging (standard): Banded (Plastic)

Factory: Ashdown

EPD: