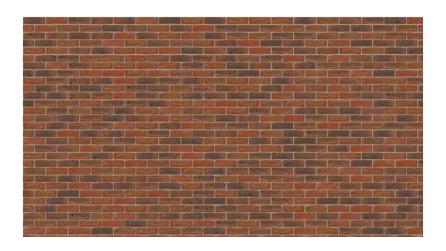

## Ashdown Medium Multi

0.86

## **Product Information**

Ibstock Code: A4057A

Type: Stock

Facing Description: Sandfaced

Dry Brick Weight (kg): 2.2kg
Pack Quantity: 500

Packaging (standard): Banded (Plastic)

Factory: Ashdown

EPD:

## Technical Specification (to BS EN 771-1)

Brick Dimensions (L x W x H mm): 215x102x65

Size Tolerances Mean & Range: T1 R1

Configuration: Single Frog

Voids (%): 6-11%

Compressive Strength (N/mm²): 30

Active Soluble Salts: S2

Water Absorption (% weight): 15

Durability: F2

Gross Dry Density (Sound Insulation) (Kg/m³): 1610

Equivalent Thermal Conductivity "K" value 5% Ex-

posed:

Initial Rate of Absorption (Suction Rate) (Kg/m²/min): 0.7