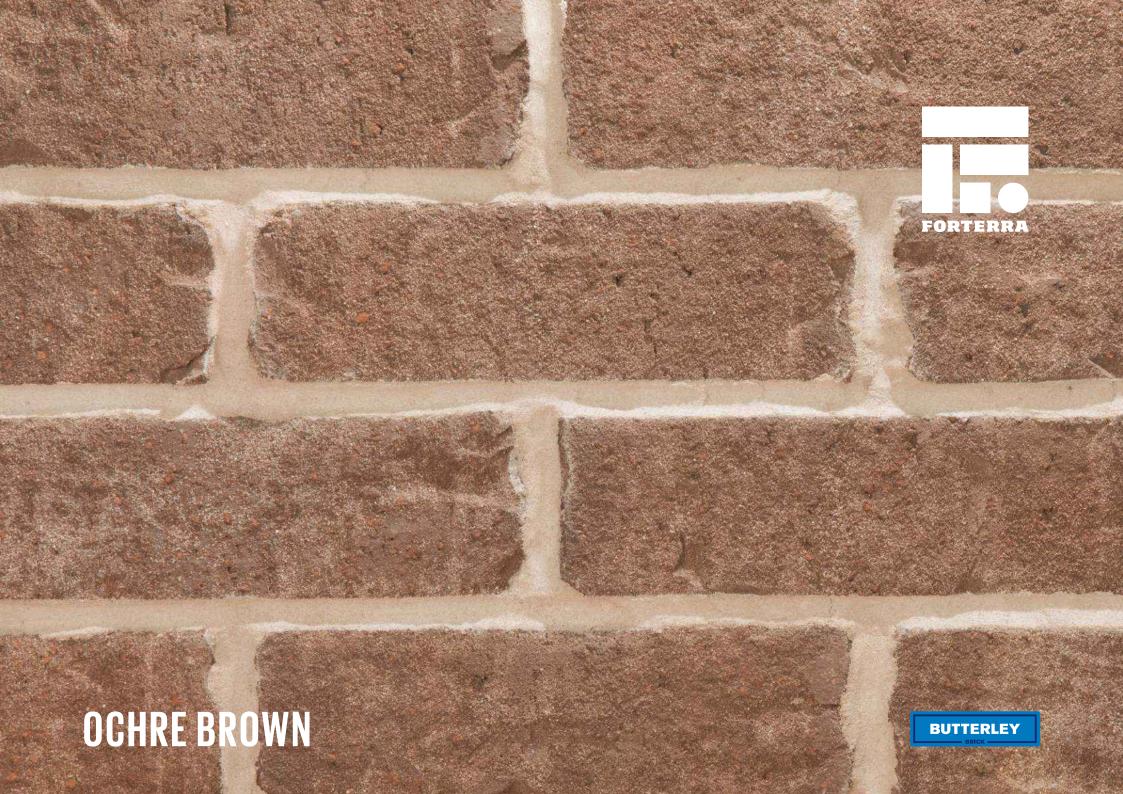

## **OCHRE BROWN**

Manufactured to BS EN 771-1

**Brick type** 

Category II, U, Clay Masonry Unit

Standard work size

215 x 102.5 x 65mm

**Dimensional tolerances** 

Tolerance category: T2 Range category: R1

SKU

SACCOCB1600VO

Disclaimer: The reproduction of colours and textures is only as accurate as the printing process will allow. Photographic samples should be used when shortlisting products but we advise that an actual sample should be seen before ordering.