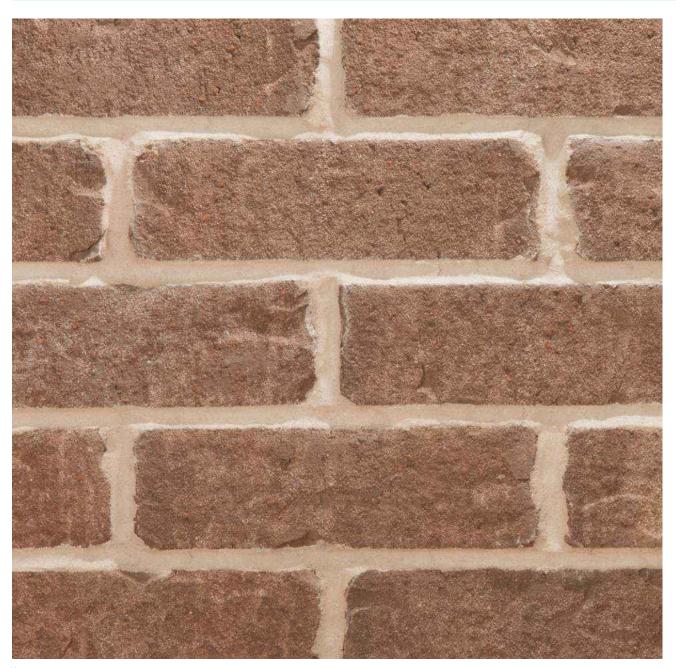

## **OCHRE BROWN**

Manufactured to BS EN 771-1

**Brick type** 

Category II, U, Clay Masonry Unit

Standard work size

215 x 102.5 x 65mm

**Dimensional tolerances** 

Tolerance category: T2 Range category: R1

SKU

SACCOCB1600VO

Disclaimer: The reproduction of colours and textures is only as accurate as the printing process will allow. Photographic samples should be used when shortlisting products but we advise that an actual sample should be seen before ordering.