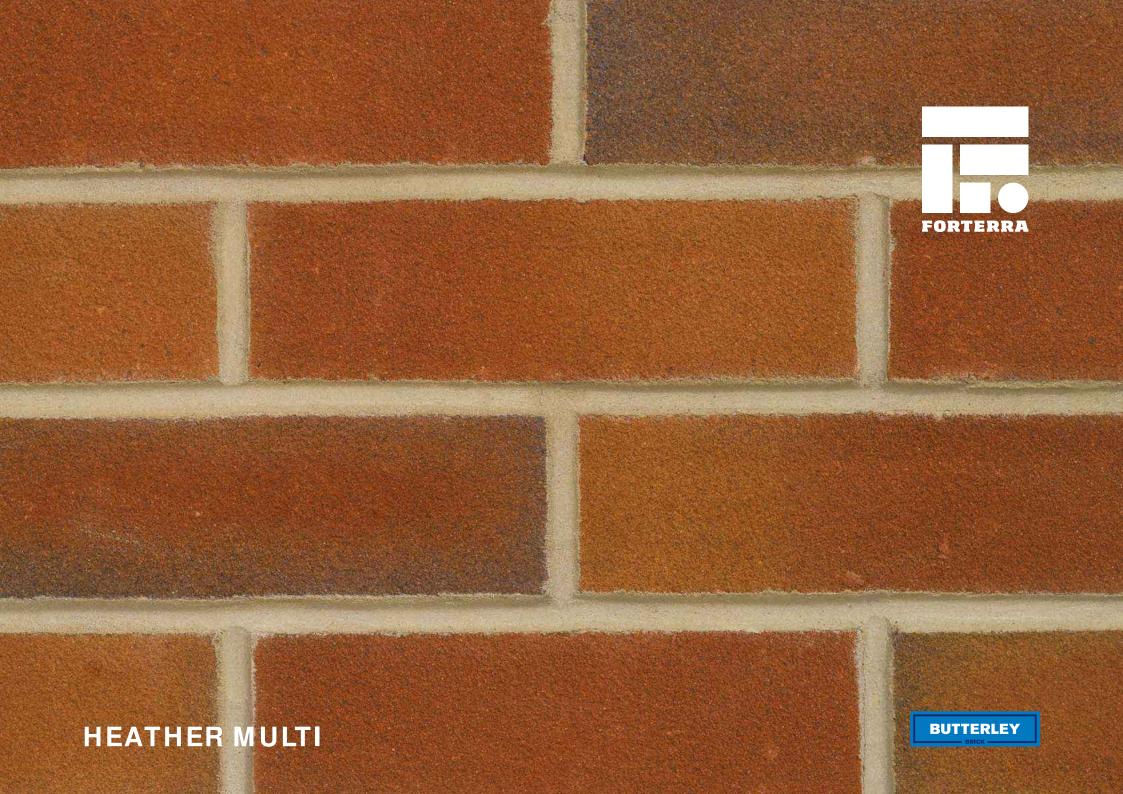

## **HEATHER MULTI**

## Manufactured to BS EN 771-1

Brick type Category II, U, Clay Masonry Unit

Standard work size 215 x 102.5 x 65mm

**Dimensional tolerances** Tolerance category: T2 Range category: R1

 $\begin{array}{l} \text{Compressive strength} \\ \geq 75 \text{N/mm}^2 \end{array}$ 

Water absorption  $\leq 7\%$ 

Durability F2

Active soluble salts content S2

**Configuration** Vertically Perforated 24-29% Voids

Dry weight per brick 2.40kg

Pack size

Factory Howley Park

**EAN** 5057595001108