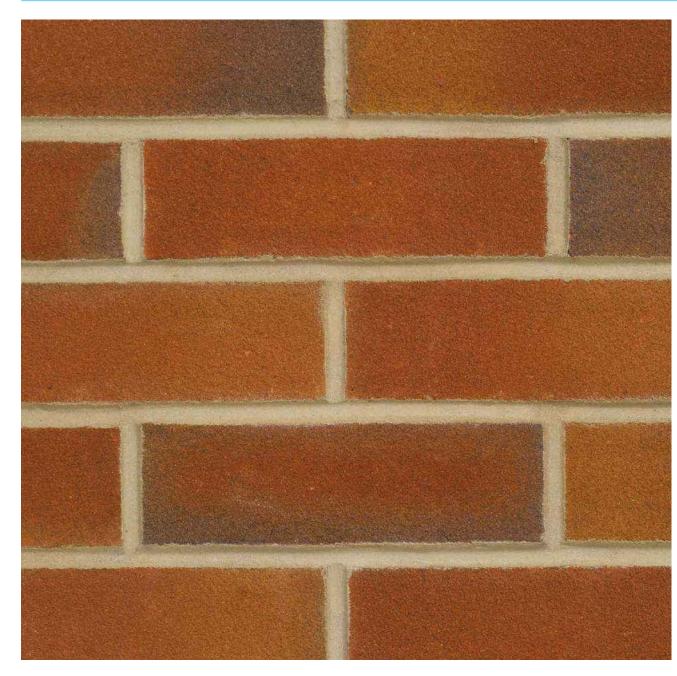

## **HEATHER MULTI**

## Manufactured to BS EN 771-1

Brick type Category II, U, Clay Masonry Unit

Standard work size 215 x 102.5 x 65mm

**Dimensional tolerances** Tolerance category: T2 Range category: R1

 $\begin{array}{l} \text{Compressive strength} \\ \geq 75 \text{N/mm}^2 \end{array}$ 

Water absorption  $\leq 7\%$ 

Durability F2

Active soluble salts content S2

**Configuration** Vertically Perforated 24-29% Voids

Dry weight per brick 2.40kg

Pack size

Factory Howley Park

**EAN** 5057595001108