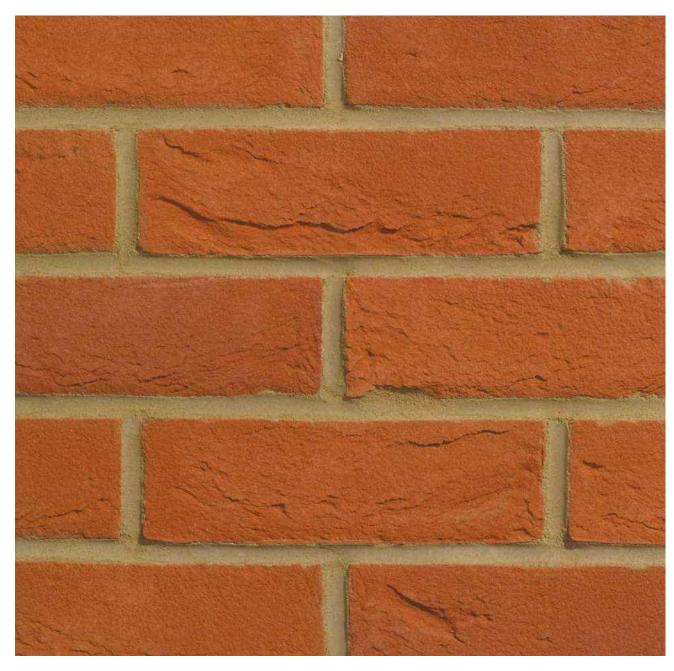

## **AUTUMN GLOW**



## **AUTUMN GLOW**



## Manufactured to BS EN 771-1

**Brick type** Category II, U, Clay Masonry Unit

**Standard work size** 215 x 102.5 x 65mm

**Dimensional tolerances** Tolerance category: T2 Range category: R1

**Compressive strength**  $\geq 25$ N/mm<sup>2</sup>

Water absorption  $\leq 13\%$ 

**Durability** F2

Active soluble salts content  $\ensuremath{\mathbb{S}2}$ 

**Configuration** Frogged 5-18% Voids

**Dry weight per brick** 2.20kg

Pack Size

**Factory** Measham

**EAN** 5057595001955

SMEAAUG1600VO

**Sales** +44 (0) 330 1231017 **Technical** +44 (0) 330 1231018 **Email** bricks@forterra.co.uk Disclaimer: The reproduction of colours and textures is only as accurate as the printing process will allow. Photographic samples should be used when shortlisting products but we advise that an actual